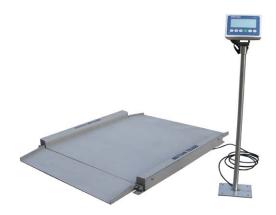

## **Complete Low Profile Floor Scale Solution**

The BUA231/BUA236 with capacities up to 1500 kg is a rugged low profile scale. Thanks to the low height of 50 mm and short approach ramps it is comfortable to load and drive over the platform. The ideal solution for weighing drums, carts, small mixing vats, etc. Terminal and platform are preassembled and optionally fully approved. The unique RockerFoot suspension guarantees a good shock- and vibration damping. After alignment, the BUA231/BUA236 is immediately ready for use. The painted version BUA231 is supplied with the robust IND231 terminal. The stainless steel version BUA236 is designed for harsh environments and is supplied with the stainless steel IND236 terminal.

The simple and convenient menu configuration and the straightforward and intuitive setup of a multitude of different available functions makes the BUA231/BUA236 easy to use. It requires minimal operator training and measurably improves production efficiency.