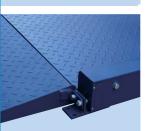

## Structure

- Ultra-low profile platform for comfortable loading
- Short ramps for driving over
- RockerFoot ensures accurate and reliable weighing

## **Complete Low Profile Floor Scale Solution**

The BUA231/BUA236 with capacities up to 1500 kg is a rugged low profile scale. Thanks to the low height of 50 mm and short approach ramps it is comfortable to load and drive over the platform. The ideal solution for weighing drums, carts, small mixing vats, etc. Terminal and platform are preassembled and optionally fully approved. The unique RockerFoot suspension guarantees a good shock- and vibration damping. After alignment, the BUA231/BUA236 is immediately ready for use. The painted version BUA231 is supplied with the robust IND231 terminal. The stainless steel version BUA236 is designed for harsh environments and is supplied with the stainless steel IND236 terminal.